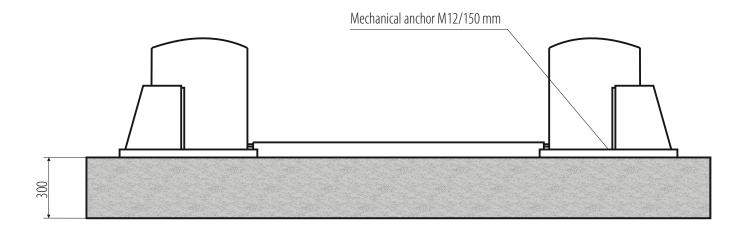

## INSTALLATION REQUIREMENTS:

Concrete class: B25 or C20 / 25 with a minimum mounting area: 4150x1500x300mm • Acceptable floor imbalance: +/- 5mm, floor execution: 3 weeks before assembly • Mounting anchors: mechanical M12 / 150 mm 16 pieces or chemical M16 / 250mm • Hydraulic oil: HL46, 10.0l • Power supply: 5x2.5mm cable to the place of assembly • Current protection: min. 32A with 3-phase 400V / 50Hz power supply.