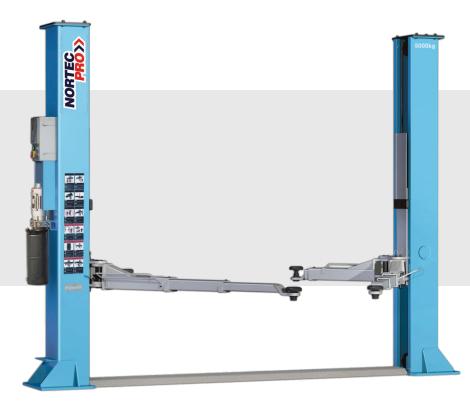

## PD5000

CAPACITY:
POWER SUPPLY:
MOTOR POWER:
LIFTING HEIGHT:
CLEARANCE:
3-STAGE ARMS:
OIL PRESSURE:
NOISE LEVEL:
WEIGH:
SIZE OF THE PACKAGE:

5000 kg 400V/50Hz 2,6 kW 1900 mm 2810 mm 860-1800 mm 20 MPa <70 dB 950 kg 60x320x110 cm

Electrohydraulic lift ◆ mechanical synchronization at floor leve ◆ electromagnetic height lock

- ◆ automatic arm lock during lifting ◆ set of door protection ◆ 180mm adapters in standard
- safe 24V voltage control extreme and safe sensors trolley positions hydraulic safety device in the event of sudden oil leakage or overload.