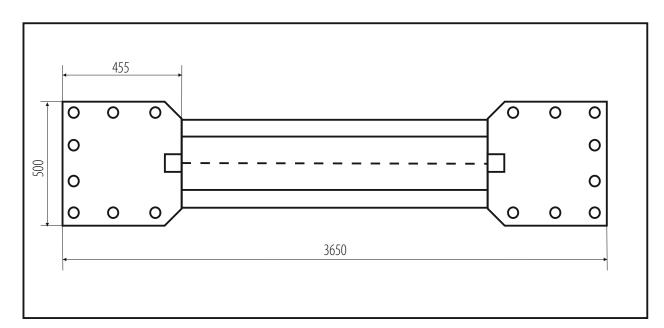

## PD5000

CAPACITY:
POWER SUPPLY:
MOTOR POWER:
LIFTING HEIGHT:
CLEARANCE:
3-STAGE ARMS:
OIL PRESSURE:
NOISE LEVEL:
WEIGH:
SIZE OF THE PACKAGE:

5000 kg 400V/50Hz 2,6 kW 1900 mm 2810 mm 860-1800 mm 20 MPa <70 dB 950 kg 60x320x110 cm

Electrohydraulic lift ◆ mechanical synchronization at floor leve ◆ electromagnetic height lock

- ◆ automatic arm lock during lifting ◆ set of door protection ◆ 180mm adapters in standard
- safe 24V voltage control extreme and safe sensors trolley positions hydraulic safety device in the event of sudden oil leakage or overload.







## PD5000





FLOOR DIMENSIONS: 4150x1500mm

## INSTALLATION REQUIREMENTS:



Concrete class: B25 or C20 / 25 with a minimum mounting area: 4150x1500x300mm • Acceptable floor imbalance: +/- 5mm, floor execution: 3 weeks before assembly • Mounting anchors: mechanical M12 / 150 mm 16 pieces or chemical M16 / 250mm • Hydraulic oil: HL46, 10.0l • Power supply: 5x2.5mm cable to the place of assembly • Current protection: min. 32A with 3-phase 400V / 50Hz power supply.

Installation allowed only in closed areas • prohibition of using reinforcement 20 cm from the top thicker than 4mm2 • assembly for chemical anchors for an additional fee (submit in advance, preferably when setting the date of assembly) • All connections, with particular reference to electrical connections, they must be made by authorized per