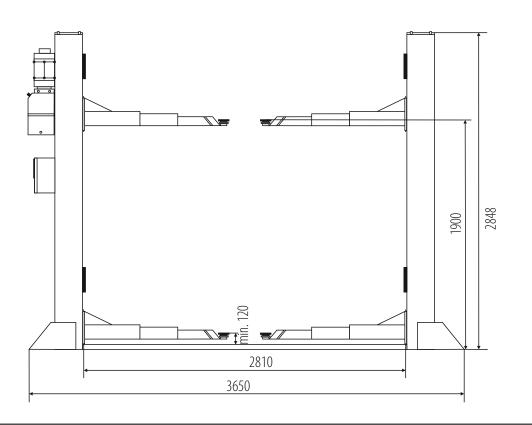

## PD5000

CAPACITY:
POWER SUPPLY:
MOTOR POWER:
LIFTING HEIGHT:
CLEARANCE:
3-STAGE ARMS:
OIL PRESSURE:
NOISE LEVEL:
WEIGH:
SIZE OF THE PACKAGE:

5000 kg 400V/50Hz 2,6 kW 1900 mm 2810 mm 860-1800 mm 20 MPa <70 dB 950 kg 60x320x110 cm

## PD5000

FLOOR DIMENSIONS: 4150x1500mm