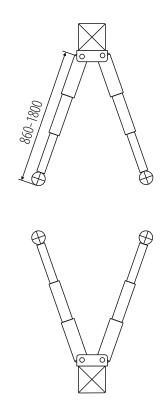

## PD5000

CAPACITY:
POWER SUPPLY:
MOTOR POWER:
LIFTING HEIGHT:
CLEARANCE:
3-STAGE ARMS:
OIL PRESSURE:
NOISE LEVEL:
WEIGH:
SIZE OF THE PACKAGE:

5000 kg 400V/50Hz 2,6 kW 1900 mm 2810 mm 860-1800 mm 20 MPa <70 dB 950 kg 60x320x110 cm