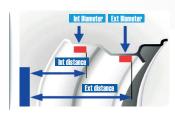

#### **FUNCTIONS**

- Electric power supply by rechargeable lithium batteries, or by 12V power plug on the VAN
- Lithium-ion battery for maximum usage flexibility
- Suitable for outdoor use (IP41)
- Truck wheel supported and stopped by tyre changer clamping chuck
- · Manual measuring of wheel diameter and distance
- Manual spin, ideal for mobile service.
- Static and dynamic balancing programs
- Self-calibration & Self-Diagnosis