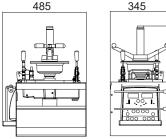

#### **STANDARD FEATURES** -

| Max. wheel weight       | 250 kg               |
|-------------------------|----------------------|
| Max. wheel diameter     | 1300 mm              |
| Rim diameter            | 10"-30" / 255-765 mm |
| Rim width               | 1,5"-20" / 40-510 mm |
| Cycle time              | 8-20s                |
| Balancing speed         | < 70 rpm             |
| Balancing precision     | ÷ 10 g               |
| Net weight              | 80 kg                |
| Max. absorbed power     | 0,8 kW               |
| Protection class        | IP41                 |
| Max. overall dimensions | 345 x 485 x 635 mm   |
|                         |                      |