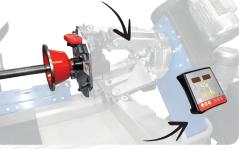

#### Easy to transport and very fast to install.

To be installed on truck tyre changer wheel clamping chuck.

- Control console equipped with magnets, to be quickly installed on every metal surface.
- Intuitive, Easy-to-use Control Panel.
- Complete with clamping cones, spacer disk and manual ring nut.