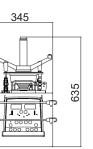

#### **STANDARD FEATURES** -

| Max. wheel weight       | 250 kg               |
|-------------------------|----------------------|
| Max. wheel diameter     | 1300 mm              |
| Rim diameter            | 10"-30" / 255-765 mm |
| Rim width               | 1,5"-20" / 40-510 mm |
| Cycle time              | 8-20s                |
| Balancing speed         | < 70 rpm             |
| Balancing precision     | ÷ 10 g               |
| Net weight              | 80 kg                |
| Max. absorbed power     | 0,8 kW               |
| Protection class        | IP41                 |
| Max. overall dimensions | 345 x 485 x 635 mm   |
|                         |                      |