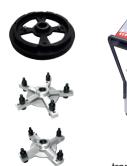

#### **STANDARD ACCESSORIES**

Cones IV-V + GG spacer disk D.40 Clamping cones with spacer

• To center wheels with central hole diam 281 mm

 To center wheels with central hole diam 202 / 221 mm

Manual ring nut