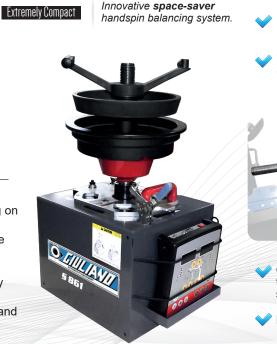

# WHEEL-BALANCERS - MOBILE TRUCK TYRE SERVICE

You Tube Watch the

video 📐

#### Innovative space saving machine. Easy to transport and very fast to install !

## DIGITAL ELECTRONIC PORTABLE HAND-SPIN WHEEL-BALANCER, FOR TRUCKS AND BUSES. IDEAL FOR MOBILE TRUCK TYRE SERVICE UNITS/VANS.

6

#### Easy to transport and very fast to install.

To be installed on truck tyre changer wheel clamping chuck.

- Control console equipped with magnets, to be quickly installed on every metal surface.
- Intuitive, Easy-to-use Control Panel.
- Complete with clamping cones, spacer disk and manual ring nut.