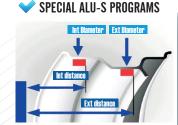

Programs for selecting the best correction planes for any kind and shape of alloy rim.

Pneumatic driven brake.

Self-recognition of the Working program.