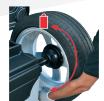

## DIGITAL ELECTRONIC 2-D WHEEL-BALANCER WITH ADJUSTABLE LED DISPLAY, FOR TRUCK AND CARS

Automatic measuring of wheel diameter and distance

- Automatic START and STOP
- Static and dynamic balancing
- Adjustable LED display
- 4 combination of ALU programs
- No Wheel Needed (NWN) system for setting gauges, without using any sample tyre or wheel.
- **OPTIMATCH** function
- Self-diagnosis and self-calibration
- Automatic positioning of wheel weight
- Complete with quick clamping ring nut and cones for both Cars and Trucks/Buses.

Programs for selecting the best correction planes for any kind and shape of alloy rim.

Pneumatic driven brake.

Self-recognition of the Working program.