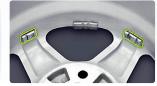

#### **OPPOSITE WEIGHT FUNCTION (OPF)**

 Opposite Weight function (OPF), enables to place the balancing stick-on weight on the lower inside part of the

aluminum wheel (at 6:00).