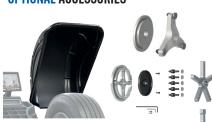

#### **OPTIONAL ACCESSORIES**

- Wheel guard for S860
- Clamping adaptor for VW Krafter and Mercedes Sprinter wheels Adaptor for clamping truck wheels 19,5"-22,5

Find out more on our website!