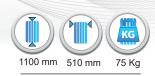

#### STANDARD FEATURES -

| Max. wheel weight        | 75 kg                    |
|--------------------------|--------------------------|
| Max. wheel diameter      | 1100 mm                  |
| Rim diameter             | 10"-30" / 255-765 mm     |
| Rim width                | 1,5"-20" / 40-510 mm     |
| Power supply             | 230V 1ph (50/60) Hz      |
| Unbalance detection time | 4,7 s (5 3/4"x14") 15 kg |
| Balancing speed          | < 150 rpm                |
| Balancing precision      | ÷ 1 g                    |
| Net weight with guard    | 102 Kg                   |
| Max. overall dimensions  | 1350x1150x1440÷1540 mm   |