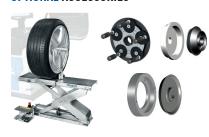

### STANDARD ACCESSORIES

#### STANDARD ACCESSORIES

Wheel guard Manual gauge for measuring wheel rim width . Cones and quick clamping ring nut • Counterweight pliers