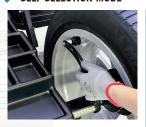

, reliable and easy to use software.

#### **FUNCTIONS** -

- Automatic measuring of wheel diameter and distance
- Automatic START and STOP
- Static and dynamic balancing
- OPTIMATCH function
- Self-diagnosis and selfcalibration
- Optimization of static unbalance
- CLIP system for application of stick-on weight



#### **LED LIGHT** to illuminate working area.



#### LASER LINE for exact positioning of adhesive weights.

A very practical Wheel Lifter reduces effort and increases productivity (optional).

Pedal brake

Complete with Wheel guard, cones and quick clamping ring nut

Automatic measuring of wheel width by **SONAR** (LA), standard.

#### SPECIAL ALU-S PROGRAMS



Programs for selecting the best correction planes for any kind and shape of alloy rim.

#### **SELF SELECTION MODE**



Self-recognition of the Working program.

#### HIDDEN WEIGHT





 Fast & Easy Split (FES) function, is really the fastest method on the market to split balancing weights behind the spokes of your aluminum wheel.

#### **OPPOSITE WEIGHT FUNCTION (OPF)**





 Opposite Weight function (OPF), enables to place the balancing stick-on weight on the lower inside part of the

**EXTENSIVE SELECTION OF** 

aluminum wheel (at 6:00).

\*The performance of the machine over time can improve, thanks to targeted updates.

### STANDARD ACCESSORIES

#### **OPTIONAL ACCESSORIES**



- Wheel clamping adaptors
- Clamping cones with spacers
- Wheel lifter

Find out more on our website!

#### STANDARD FEATURES -

| Max. wheel weight        | 75 kg                    |
|--------------------------|-------------