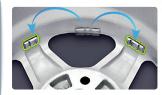

#### HIDDEN WEIGHT

 Fast & Easy Split (FES) function, is really the fastest method on the market to split balancing weights behind the spokes of your aluminum wheel.

#### **OPPOSITE WEIGHT FUNCTION (OPF)**

 Opposite Weight function (OPF), enables to place the balancing stick-on weight on the lower inside part of the

**EXTENSIVE SELECTION OF** 

aluminum wheel (at 6:00).