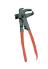

#### STANDARD ACCESSORIES

Wheel guard Manual gauge for measuring wheel rim width . Cones and quick clamping ring nut • Counterweight pliers