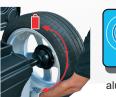

#### LASER LINE for exact positioning of adhesive weights.

A very practical Wheel Lifter reduces effort and increases productivity (optional).

Pedal brake

Complete with Wheel guard, cones and quick clamping ring nut