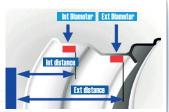

further upgrades.\*

USB port for firmware updating via pen-drive.

Flat screen HD color video monitor 19" TFT. Precise, reliable and easy to use software.

#### **FUNCTIONS** -

- Automatic measuring of wheel diameter and distance
- Automatic START and STOP
- Static and dynamic balancing
- OPTIMATCH function
- Self-diagnosis and selfcalibration
- Optimization of static unbalance
- CLIP system for application of stick-on weight



#### **LED LIGHT** to illuminate working area.



#### LASER LINE for exact positioning of adhesive weights.

A very practical Wheel Lifter reduces effort and increases productivity (optional).

Pedal brake

Complete with Wheel guard, cones and quick clamping ring nut

Automatic measuring of wheel width by **SONAR** (LA), standard.

#### SPECIAL ALU-S PROGRAMS



Programs for selecting the best correction planes for any kind and shape of alloy rim.

#### **SELF SELECTION MODE**



Self-recognition of the Working program.

#### HIDDEN WEIGHT





 Fast & Easy Split (FES) function, is really the fastest method on the market to split balancing weights behind the spokes of your aluminum wheel.

#### **OPPOSITE WEIGHT FUNCTION (OPF)**





 Opposite Weight function (OPF), enables to place the balancing stick-on weight on the lower inside part of the

**EXTENSIVE SELECTION OF** 

aluminum wheel (at 6:00).

\*The performance of the machine over time can improve, thanks to targeted updates.

### STANDARD ACCESSORIES

#### **OPTIONAL ACCESSORIES**



- Wheel clamping adaptors
- Clamping cones with spacers
- Wheel lifter

Find out more on our website!

###