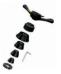

### STANDARD ACCESSORIES

#### STANDARD ACCESSORIES

Wheel guard Manual gauge for measuring wheel rim width . Cones and quick clamping ring nut • Counterweight pliers