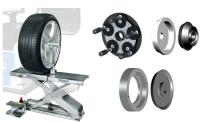

## WHEEL-BALANCERS - PASSENGERS' CARS Compact body, higher-end technologies at a very convenient price. Jolume 230V-1ph NFW KG 58NF S800 1100 mm 510 mm 75 Kg www.giuliano-automotive.com DIGITAL ELECTRONIC 2-D WHEEL BALANCER WITH LED DISPLAY Complete with Wheel guard, cones and quick clamping ring nut Advanced software for further upgrades. 0 Automatic measuring of wheel width through **SONAR LA** (optional) USB port for firmware updating via PC/notebook ··· 0 **SPECIAL ALU PROGRAM** Intuitive, Easy-to-use Control Panel meter | Ext Dia Int Dia FUNCTIONS - Automatic measuring of wheel diameter and Fxt dist distance Automatic START and STOP Programs for selecting the best Static and dynamic correction planes for any kind balancing and shape of alloy rim. OPTIMATCH function Self-diagnosis and Self-SELF SELECTION MODE calibration Self-recognition of the Working program. WIDTH ESTIMATION A very practical Wheel The width of the Lifter reduces effort rim automatically and increases productivity suggested (optional). according to the measured diameter and distance. Pedal brake **HIDDEN WEIGHT OPPOSIT POSITION** Fast & Easy Split (FES) Opposite Weight function function, is really the fastest (OPF), enables to place method on the market to the balancing stick-on split balancing weights weight on the lower inside FES OPF part of the aluminum wheel behind the spokes of your aluminum wheel (at 6:00). **EXTENSIVE SELECTION** The performance of the machine over time can improve, thanks to targeted updates. OF STANDARD ACCESSORIES

## **STANDARD ACCESSORIES**

 Manual gauge for measuring wheel rim width • Cones and quick clamping ring nut . Counterweight pliers

79