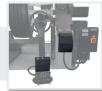

# **SUPER-AUTOMATIC HEAVY DUTY TRUCK TYRE CHANGER 14" - 46" / 58"**

Hydraulic

movement

Hydraulic movement of clamping

chuck holding arm (up-down).

Hydraulic travel movement of

operating arm carriage (left-right).

Suitable for control console installation

on pivoting arm (optional).

Double tool (disk + finger) automatic rotation.

> Hydraulic movement

Operating arm automatic tilting and travelling on carriage.

Rim center hole clamping range ø 80 - 1200 mm.

Clamping chuck minimum height from ground 315 mm (center).

Wide and low profiled platform eases the loading of heavy wheels.

Wheel clamping by fully hydraulic operated jaws.

Emergency safety button on control console, for stopping all functions.