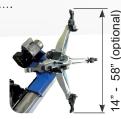

# **SUPER-AUTOMATIC HEAVY DUTY TRUCK TYRE CHANGER 14" - 46" / 58"**

Hydraulic

movement

Hydraulic movement of clamping

chuck holding arm (up-down).

Hydraulic travel movement of

operating arm carriage (left-right).

#### STANDARD FFATURES

| SIMIDARD I LAIGRES                            |                              |
|-----------------------------------------------|------------------------------|
| Rim clamping range w/o extensions             | 14" - 46"                    |
| Rim clamping range with extensions (optional) | 14" - 58"                    |
| Max. tyre diameter                            | 2400 mm (94,5")              |
| Max. tyre width                               | 1300 mm (51")                |
| Power supply                                  | 400V - 3ph / 2 speed *       |
| Hydraulic pump motor power                    | 1,5 kW                       |
| Gearbox motor power                           | 1,85 / 2,5 kW                |
| Operating pressure                            | 140 bar (2031 psi) ±10%      |
| Bead breaker force                            | 36000 N                      |
| Net weight                                    | 1025 kg                      |
| Max. tyre assembly weight                     | 1800 kg                      |
| Max_overall dimensions                        | 2210÷2850x1840÷2050x970÷1900 |