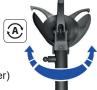

# **SUPER-AUTOMATIC HEAVY DUTY TRUCK TYRE CHANGER 14" - 46" / 58"**

Hydraulic

movement

Hydraulic movement of clamping

chuck holding arm (up-down).

Hydraulic travel movement of

operating arm carriage (left-right).

Suitable for control console installation

on pivoting arm (optional).

Double tool (disk + finger) automatic rotation.

> Hydraulic movement

Operating arm automatic tilting and travelling on carriage.

Rim center hole clamping range ø 80 - 1200 mm.