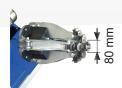

Clamping chuck minimum height from ground 315 mm (center).

Wide and low profiled platform eases the loading of heavy wheels.

Wheel clamping by fully hydraulic operated jaws.

Emergency safety button on control console, for stopping all functions.