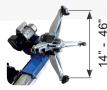

# **SUPER-AUTOMATIC HEAVY DUTY TRUCK TYRE CHANGER 14" - 46" / 58"**

Hydraulic

movement

Hydraulic movement of clamping

chuck holding arm (up-down).

Hydraulic travel movement of

operating arm carriage (left-right).

#### STANDARD FFATURES

| SIMIDARD I LAIGRES                            |                              |
|-----------------------------------------------|------------------------------|
| Rim clamping range w/o extensions             | 14" - 46"                    |
| Rim clamping range with extensions (optional) | 14" - 58"                    |
| Max. tyre diameter                            | 2400 mm (94,5")              |
| Max. tyre width                               | 1300 mm (51")                |
| Power supply                                  | 400V - 3ph / 2 speed *       |
| Hydraulic pump motor power                    | 1,5 kW                       |
| Gearbox motor power                           | 1,85 / 2,5 kW                |
| Operating pressure                            | 140 bar (2031 psi) ±10%      |
| Bead breaker force                            | 36000 N                      |
| Net weight                                    | 1025 kg                      |
| Max. tyre assembly weight                     | 1800 kg                      |
| Max_overall dimensions                        | 2210÷2850x1840÷2050x970÷1900 |