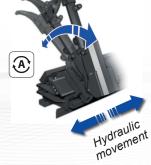

# **SUPER-AUTOMATIC HEAVY DUTY TRUCK TYRE CHANGER 14" - 46" / 58"**

Hydraulic

movement

Hydraulic movement of clamping

chuck holding arm (up-down).

Hydraulic travel movement of

operating arm carriage (left-right).

Suitable for control console installation

on pivoting arm (optional).

Double tool (disk + finger) automatic rotation.

> Hydraulic movement

Operating arm automatic tilting and travelling on carriage.

Rim center hole clamping range ø 80 - 1200 mm.