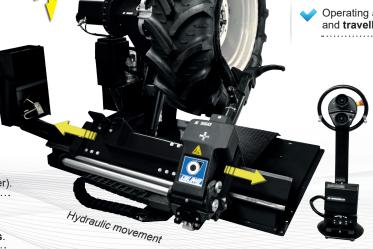

# **SUPER-AUTOMATIC HEAVY DUTY TRUCK TYRE CHANGER 14" - 46" / 58"**

Hydraulic

movement

Hydraulic movement of clamping

chuck holding arm (up-down).

Hydraulic travel movement of

operating arm carriage (left-right).

Suitable for control console installation

on pivoting arm (optional).

Double tool (disk + finger) automatic rotation.

> Hydraulic movement

Operating arm automatic tilting and travelling on carriage.

Rim center hole clamping range ø 80 - 1200 mm.

Clamping chuck minimum height from ground 315 mm (center).

Wide and low profiled platform eases the loading of heavy wheels.

Wheel clamping by fully hydraulic operated jaws.

Emergency safety button on control console, for stopping all functions.