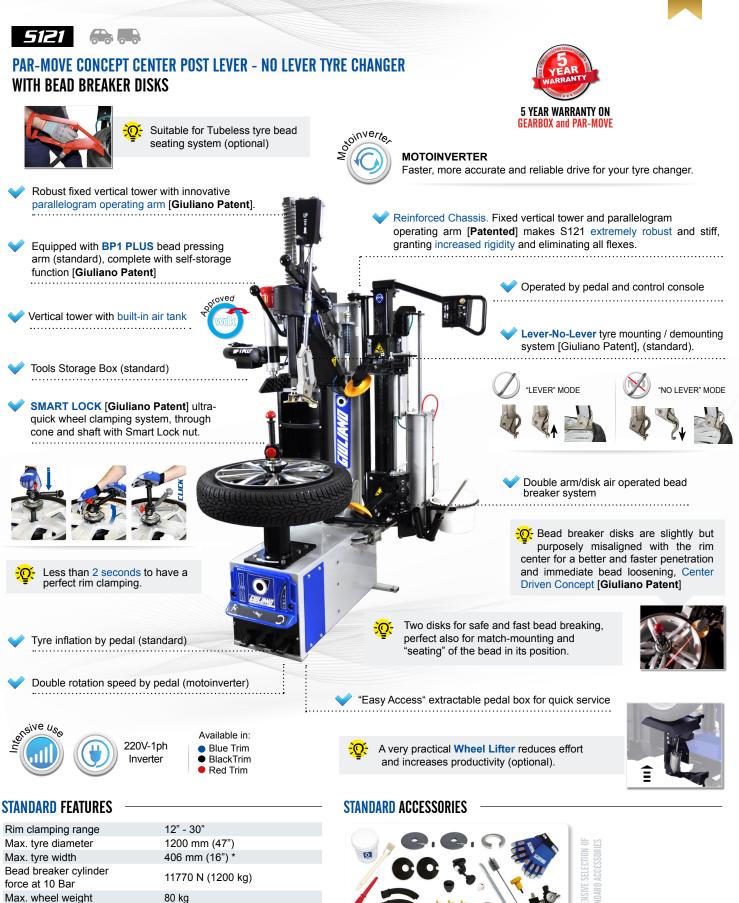

## **LEVERLESS-TOUCHLESS LINE**

Operating pressure

Pre-set tyre inflating pressure

\* For reverse mounted wheels, variable according to rim features

Max. overall dimensions

Power supply

Motor power

Net weight

Rotation speed

8-10 bar (116 - 145 Psi)

1120-1690x1280x1770-2200 mm

220V - 1ph 0,75 kW - 2 speed

7 - 16 rpm

365 kg

3,5 bar (50 Psi)

• Bead lifting lever • Lube paste bucket and Brush • Plastic tyre lever • Plastic protectors for QX mounting/demounting tool • 2 Plastic protections for Smart Lock centering cone • 2 Rubber protections for clamping chuck and driving pin • Reduction ring for clamping chuck • Plastic bead pressing clamp • Set of rubber protectors • Adjustment knob for Smart Lock • Plastic cone Ø 70 mm • Spare O rings for Smart Lock • Air lubricator, air filter/water trap • Work gloves