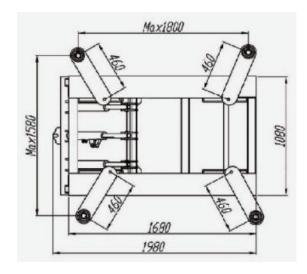

Lifting capacity: 2800 kgLifting height: 1200 mmMin. height: 120 mm

Length of ramps: 1680 mm
Width of ramps: 1080 mm
Motor power: 2.2 kW
Air pressure: 6-8 bar

Manual lock

Optional adaptersDual cylinder design