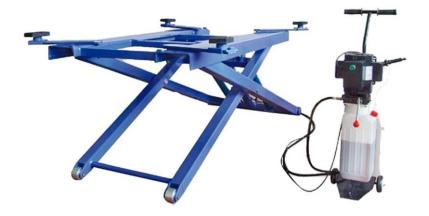

### Mobile semi-automatic scissor lift

**Product code: QJY-S3** 

#### Purpose:

The CASTEX QJY-S3 mobile car lift with a lifting capacity of 2800kg is designed to work with passenger and delivery vehicles whose total weight does not exceed 2800kg.

#### Work:

The lift is fully mobile, the special design of the control trolley makes it possible to lift the lift and place it anywhere in the workshop, increasing the possibilities of zoning the working space. We get a fully mobile workplace without the need for complicated disassembly of the lift.

Lifting capacity: 2800 kgLifting height: 1200 mmMin. height: 120 mm

Length of ramps: 1680 mm
Width of ramps: 1080 mm
Motor power: 2.2 kW
Air pressure: 6-8 bar

Manual lock

Optional adaptersDual cylinder design